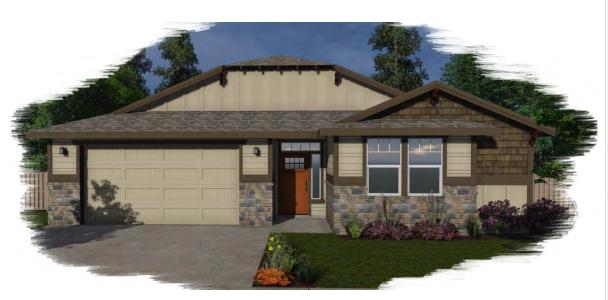

## **CRAFTSMAN**

The spacious, very private master suite features patio access. A conveniently located laundry room, generous linen space and a roomy three car garage with an optional boat bay complete this beautiful design.