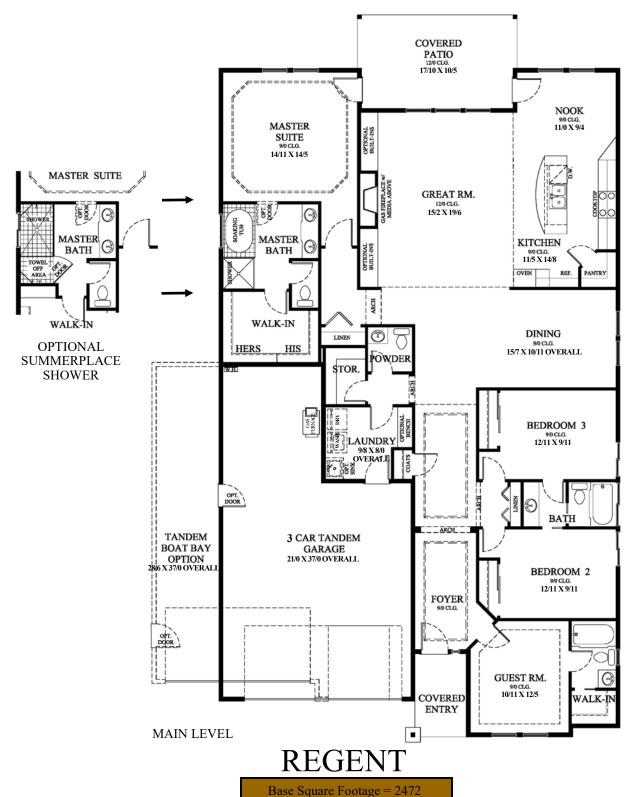

## PLEASANT HOLLOW CLASSIC COLLECTION

Wide open, one level comfort is what this exciting plan is all about. Classic exterior styling invites you into this functional four bedroom design including a full guest suite. Two dining areas, an open island kitchen, and a huge great room with 12' ceilings compliment the main living area.

## **CRAFTSMAN**

The spacious, very private master suite features patio access. A conveniently located laundry room, generous linen space and a roomy three car garage with an optional boat bay complete this beautiful design.

## **REGENT**

In the spirit of continuous improvement, we reserve the right to make changes to plans, specifications and pricing without notice. Variations in interior and exterior configurations may occur because of normal design criteria and changing building codes. All square footages and room dimensions are approximate only. All illustrations, floor plans and maps are artist's conceptions only and are not intended to be exact depictions of actual site conditions.