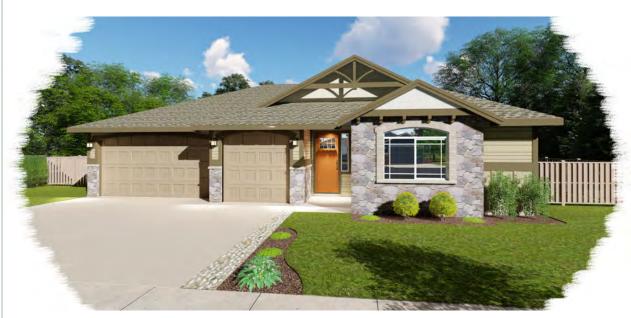

## PLEASANT HOLLOW CLASSIC COLLECTION



All square footages and room sizes are approximate. Plans, prices and specifications are subject to change without notice. This plan is copyrighted and may not be reproduced without permission. Actual patio position may vary based on site conditions.

## PLEASANT HOLLOW CLASSIC COLLECTION

Wide open, one level comfort is what this exciting plan is all about. Classic exterior styling invites you into this functional four bedroom design including a full guest suite. Two dining areas, an open island kitchen, and a huge great room with 12' ceilings compliment the main living area.



## **CRAFTSMAN**



The spacious, very private master suite features patio access. A conveniently located laundry room, generous linen space and a roomy three car garage with an optional boat bay complete this beautiful design.

NORTHWEST TRADITIONAL



## **REGENT**



In the spirit of continuous improvement, we reserve the right to make changes to plans, specifications and pricing without notice. Variations in interior and exterior configurations may occur because of normal design criteria and changing building codes. All square footages and room dimensions are approximate only. All illustrations, floor plans and maps are artist's conceptions only and are not intended to be exact depictions of actual site conditions.