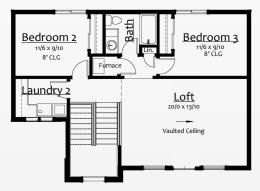

## Columbian

This beautiful new design has all the features that today's Home Buyers are looking for, wrapped up in a choice of two striking exterior facades. The main floor features a three car garage, as well as a flexible and functional space that can serve as a home office, guest room, or even an in-law suite. The optional full bath adds to the main level versatility. The mid level layout features an open and airy great room concept with oversized windows, 10' ceilings and a soaring stone fireplace. The gourmet island kitchen is sure to be the star of the show with it's top end appliances, customizable island and huge walk in pantry. You'll enjoy lots of natural light in the dining room provided by a 12' wide patio door that leads you to the covered deck where you'll enjoy those al fresco meals. The private primary suite features a generously sized walk in tile shower and a free standing soaking tub for that **spa like experience**. The upper floor features an oversized bonus room, two additional bedrooms and a convenient second laundry room.

## SCATESTIAL STATES

**Modern Upper Floor Plan** 

**NW Traditional Upper Floor Plan** 

**Lower Level Floor Plan** 

3,012 S.F.

In the spirit of continuous improvement, we reserve the right to make changes to plans, specifications and pricing without notice. Variations in interior and exterior configurations may occur because of normal design criteria and changing building codes. All square footages and room dimensions are approximate only. All illustrations, floor plans and maps are artist's conceptions only and are not intended to be exact depictions of actual site conditions.