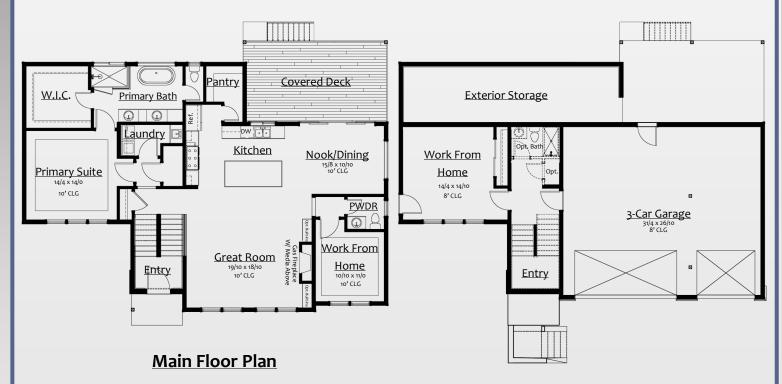

## Columbian

This beautiful new design has all the features that today's Home Buyers are looking for, wrapped up in a choice of two striking exterior facades. The main floor features a three car garage, as well as a flexible and functional space that can serve as a home office, guest room, or even an in-law suite. The optional full bath adds to the main level versatility. The mid level layout features an open and airy great room concept with oversized windows, 10' ceilings and a soaring stone fireplace. The gourmet island kitchen is sure to be the star of the show with it's top end appliances, customizable island and huge walk in pantry. You'll enjoy lots of natural light in the dining room provided by a 12' wide patio door that leads you to the covered deck where you'll enjoy those al fresco meals. The private primary suite features a generously sized walk in tile shower and a free standing soaking tub for that **spa like experience**. The upper floor features an oversized bonus room, two additional bedrooms and a convenient second laundry room.

## SCATESTIAL STATES

**Modern Upper Floor Plan** 

**NW Traditional Upper Floor Plan** 

**Lower Level Floor Plan** 

3,012 S.F.

In the spirit of continuous improvement, we reserve the right to make changes to plans, specifications and pricing without notice. Variations in interior and exterior configurations may occur because of normal design criteria and changing building codes. All square footages and room dimensions are approximate only. All illustrations, floor plans and maps are artist's conceptions only and are not intended to be exact depictions of actual site conditions.