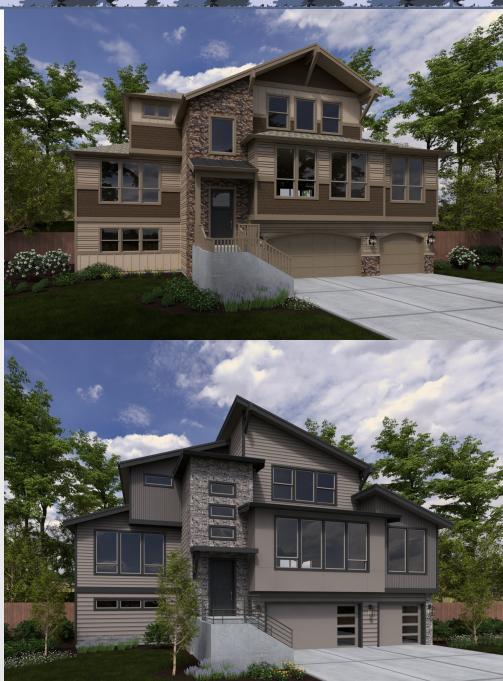

## Columbian

This beautiful new design has all the features that today's Home Buyers are looking for, wrapped up in a choice of two striking exterior facades. The main floor features a three car garage, as well as a flexible and functional space that can serve as a home office, guest room, or even an in-law suite. The optional full bath adds to the main level versatility. The mid level layout features an open and airy great room concept with oversized windows, 10' ceilings and a soaring stone fireplace. The gourmet island kitchen is sure to be the star of the show with it's top end appliances, customizable island and huge walk in pantry. You'll enjoy lots of natural light in the dining room provided by a 12' wide patio door that leads you to the covered deck where you'll enjoy those al fresco meals. The private primary suite features a generously sized walk in tile shower and a free standing soaking tub for that **spa like experience**. The upper floor features an oversized bonus room, two additional bedrooms and a convenient second laundry room.