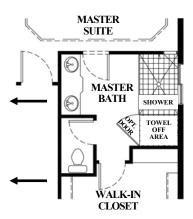

## PLEASANT HOLLOW CLASSIC COLLECTION

OPTIONAL SUMMERPLACE SHOWER

MAIN LEVEL

**MADISON** 

Base Square Footage = 2300

All square footages and room sizes are approximate. Plans, prices and specifications are subject to change without notice. This plan is copyrighted and may not be reproduced without permission. Actual patio position may vary based on site conditions.