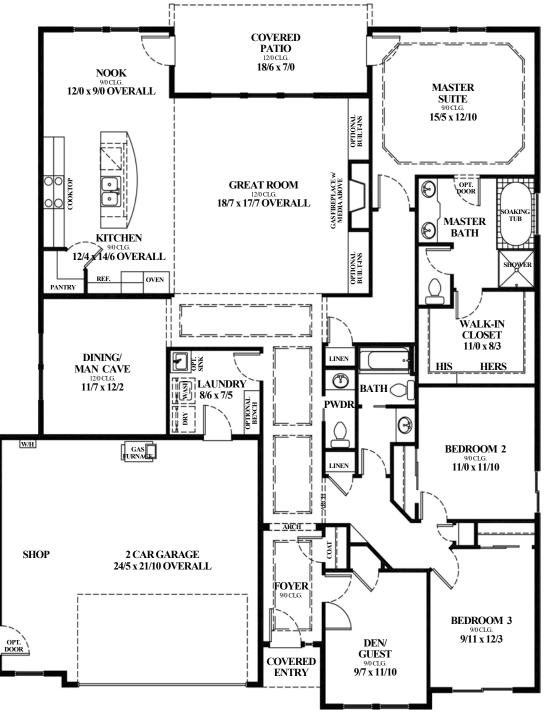

## PLEASANT HOLLOW CLASSIC COLLECTION

OPTIONAL SUMMERPLACE SHOWER

MAIN LEVEL

**MADISON** 

Base Square Footage = 2300

All square footages and room sizes are approximate. Plans, prices and specifications are subject to change without notice. This plan is copyrighted and may not be reproduced without permission. Actual patio position may vary based on site conditions.

## PLEASANT HOLLOW CLASSIC COLLECTION

This open, easy living one level plan has all the features that the discriminating home buyer is looking for. The oversized great room with 12' ceilings is the centerpiece of this functional layout.

## **CRAFTSMAN**

NORTHWEST TRADITIONAL

A gourmet island kitchen, two dining areas, and a private master suite with patio access also add to this plan's appeal. For flexibility, this plan offers two spacious bedrooms, and a separate den. A spacious 2 car garage with a shop add to this plan's functionality.