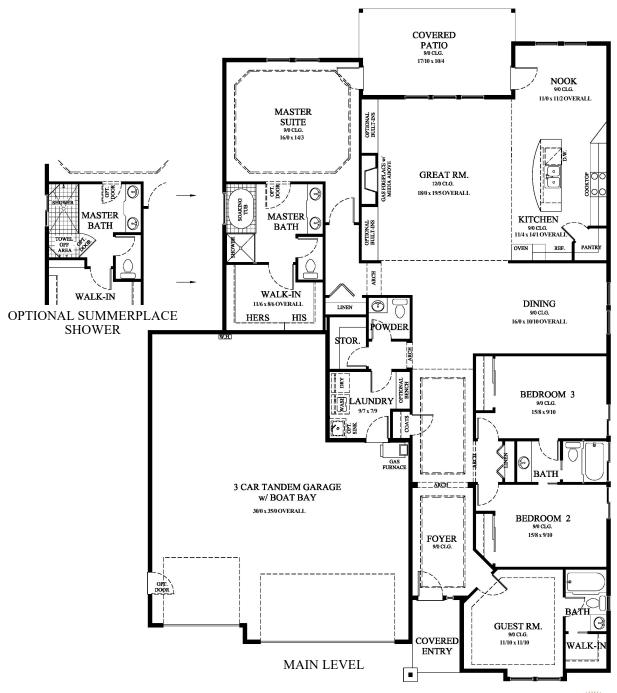

**STERLING** 

Base Square Footage = 2603

Building a Climate of Excellence WA. LIC.# SUMMEH1050N5

Wide open, one level comfort is what this exciting plan is all about. Classic exterior styling invites you into this functional four bedroom design including a full guest suite. Two dining areas, an open island kitchen, and a huge great room with 12' ceilings compliment the main living area.

**CRAFTSMAN** 

The spacious, very private master suite features patio access. A conveniently located laundry room, generous linen space and a roomy three car garage with an optional boat bay complete this beautiful design.