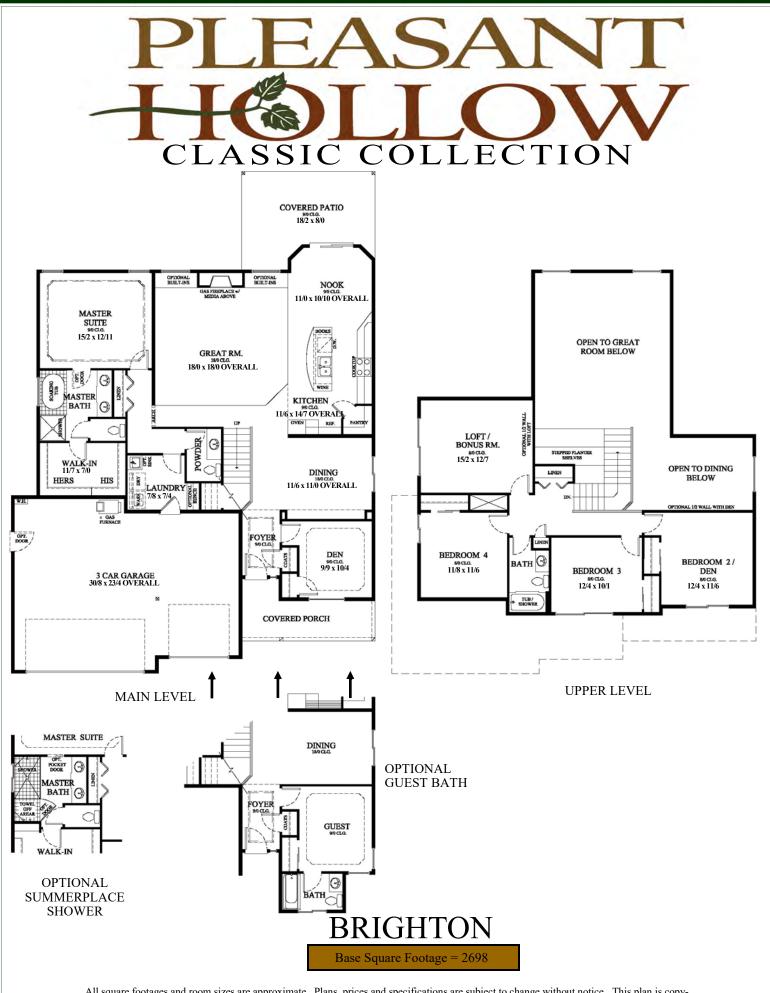

All square footages and room sizes are approximate. Plans, prices and specifications are subject to change without notice. This plan is copyrighted and may not be reproduced without permission. Actual patio position may vary based on site conditions.

11.22.19

Hot off the drawing board this exciting design offers fresh improvements to one of our most popular master on the main layouts. On the main level you will find all of the features that you'd expect, including a spacious island kitchen, two dining areas along with the addition of a huge two story great room.

## CRAFTSMAN

A *large private master suite* and an *optional full guest bath* compliment the plan's functionality. An *oversized three car garage* complete the lower level.

## NORTHWEST TRADITIONAL

Above you'll find three additional bedrooms and a *huge bonus room* with *multiple lofting options* for that wide open feel.