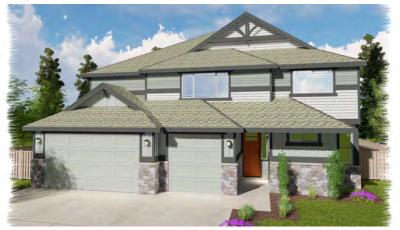

## NORTHWEST TRADITIONAL

Above you'll find three additional bedrooms and a *huge bonus room* with *multiple lofting options* for that wide open feel.