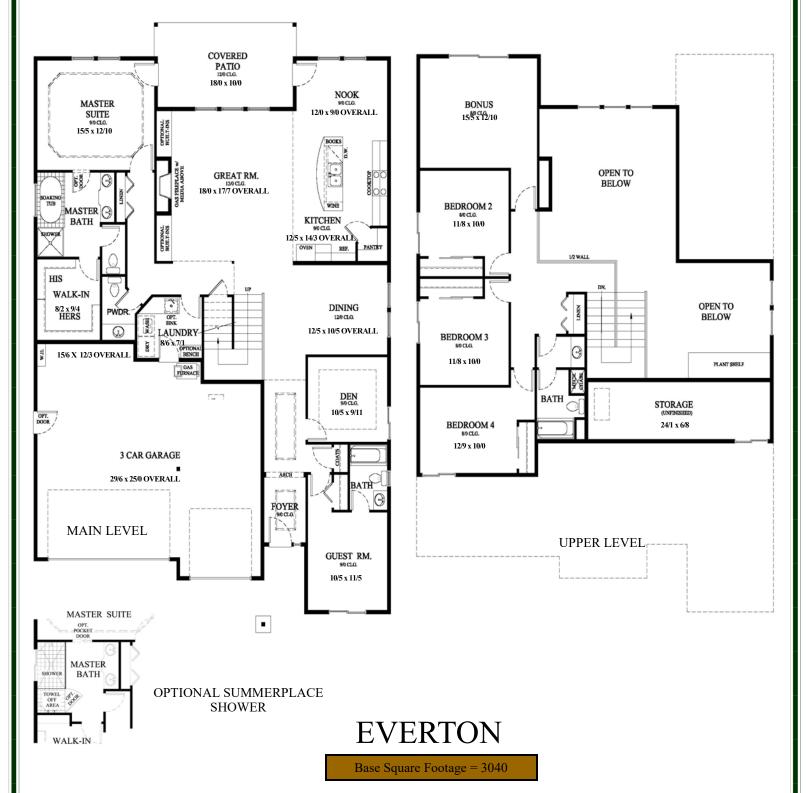

## PLEASANT HOLLOW CLASSIC COLLECTION

A wide open layout and sweeping views are the highlights of this exciting new master on the main plan. The spacious island kitchen serves as the center of family activity, while staying connected to both eating areas.

### **CRAFTSMAN**

The *luxurious master suite* features *walk out patio access*. The main level also features a den and *full guest suite*, as well as a *huge three car garage*.

### NORTHWEST TRADITIONAL

Upstairs, the view from the two story great room leads you to three additional bedrooms and a generously sized bonus space, adding flexibility to this breathtaking design.

RENAISSANCE REVIVAL

## **EVERTON**

Building a Climate of Excellence WA. LIC.# SUMMEH1050N5

In the spirit of continuous improvement, we reserve the right to make changes to plans, specifications and pricing without notice. Variations in interior and exterior configurations may occur because of normal design criteria and changing building codes. All square footages and room dimensions are approximate only. All illustrations, floor plans and