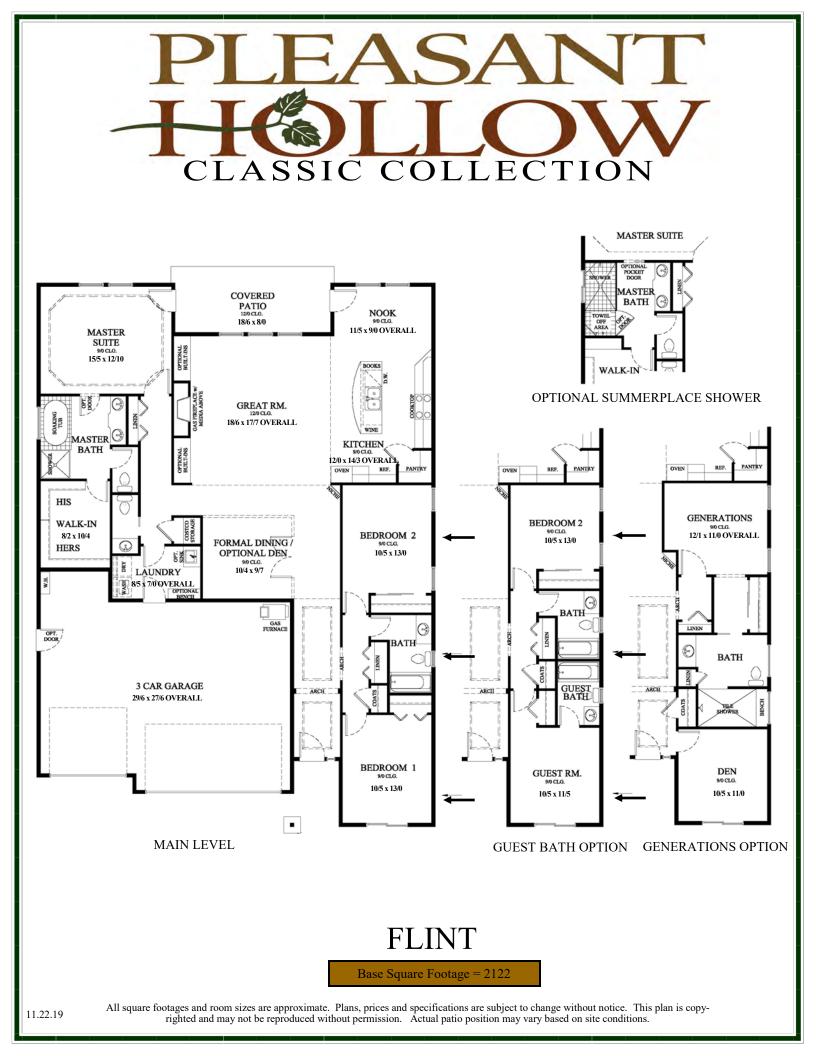

Designed with versatility and comfort in mind, the Flint can be configured to match *vour individual lifestyle*. This ranch plan's standard layout features *two* spacious dining areas separated by a fully appointed gourmet kitchen overlooking the open concept great room, and anchored by a towering stone fireplace.

**CRAFTSMAN** 

Or, configure *your* perfect home with one dining area and the optional den with double French doors. The secondary bedrooms can be customized with an optional full guest bath, or our *fully wheelchair* accessible Generations Bath. A *luxurious* private *master suite featuring* patio access, and a roomy three car garage with shop complete this *flexible* design.