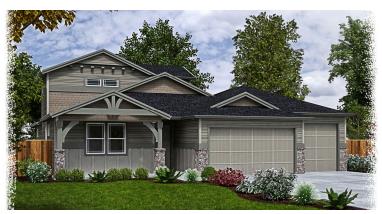

#### NORTHWEST TRADITIONAL

Inside you'll find 12' ceilings in the great room and an impressive stone fireplace adjacent to the gourmet island kitchen. The private, main level master suite, complete with soaking tub, provides sanctuary from daily activities.