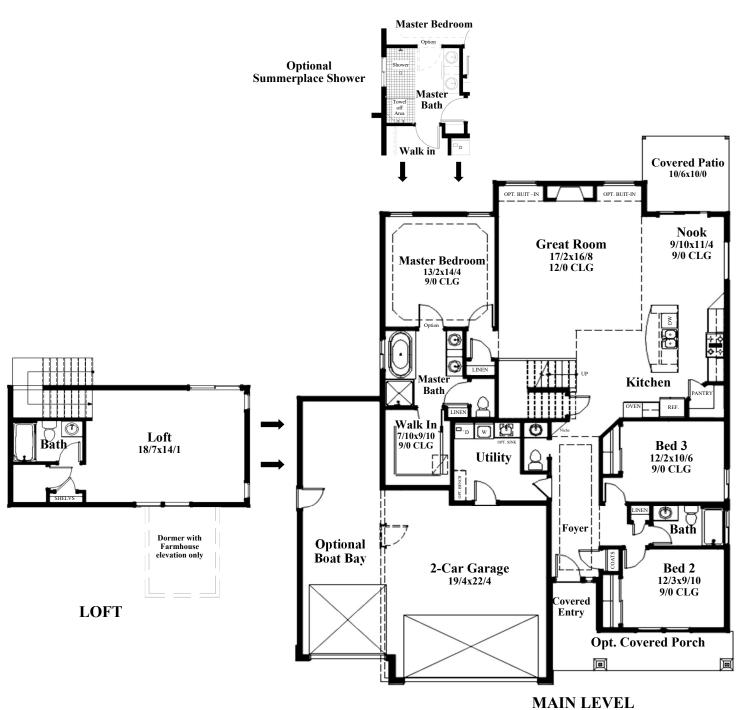

#### PIPER LOFT

Base Square Footage = 2365

All square footages and room sizes are approximate. Plans, prices and specifications are subject to change without notice. This plan is copyrighted and may not be reproduced without permission. Actual patio position may vary based on site conditions.

## EASANT CLASSIC COLLECTION

Take the *proven*, *classic design* of our one level Piper plan, add second story functionality, and you've got our newest offering, the Piper Loft. This fresh spin on our sought after three bedroom design adds another layer of flexibility that you're sure to enjoy.

#### NORTHWEST TRADITIONAL

Inside you'll find 12' ceilings in the great room and an impressive stone fireplace adjacent to the gourmet island kitchen. The private, main level master suite, complete with soaking tub, provides sanctuary from daily activities.

#### **PRAIRIE**

The private, main level master suite, complete with soaking tub, provides sanctuary from daily activities. Upstairs, there is a huge bonus loft as well as a convenient full bath and lots of storage space. This plan also features a spacious two car garage and optional boat bay.