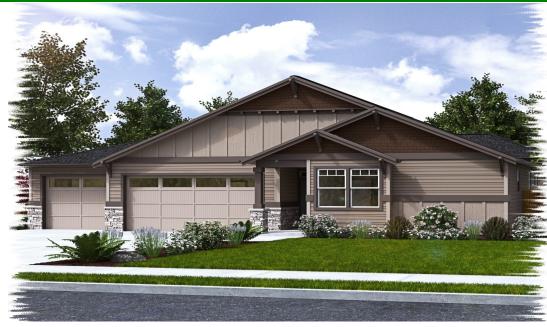

## **CRAFTSMAN**

The *fully appointed* master suite features a free-standing bathtub, tiled shower and private access to your back deck. The multifunctional flex room fulfills a variety of possibilities. A private guest room, two additional bedrooms that share a Jack and Jill bath, and lots and lots of storage space complete this beautiful new design.