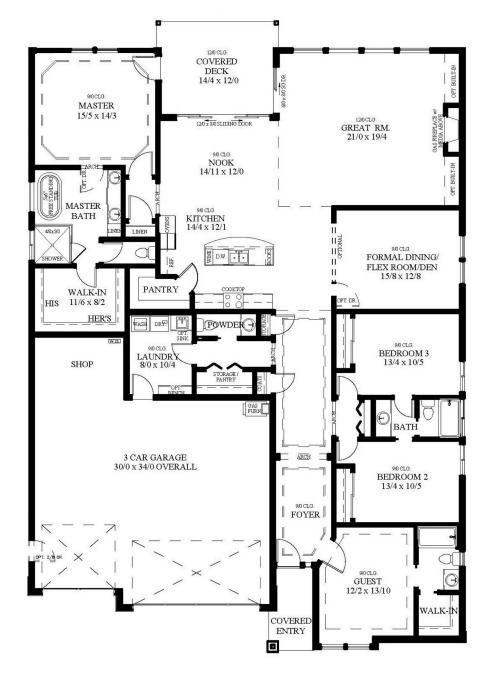

MAIN FLOOR PLAN

## RIDGEVIEW

Base Square Footage = 2928

All square footages and room sizes are approximate. Plans, prices and specifications are subject to change without notice. This plan is copyrighted and may not be reproduced without permission. Actual patio position may vary based on site conditions.

Fresh, new and exciting. This spacious one level home features lots of natural light, an oversized 3 car garage, and a huge great room with twelve-foot tall ceilings. At the heart of this design is the gourmet island kitchen, complete with a walk-in pantry.

## **CRAFTSMAN**

The *fully appointed* master suite features a free-standing bathtub, tiled shower and private access to your back deck. The multifunctional flex room fulfills a variety of possibilities. A private guest room, two additional bedrooms that share a Jack and Jill bath, and lots and lots of storage space complete this beautiful new design.