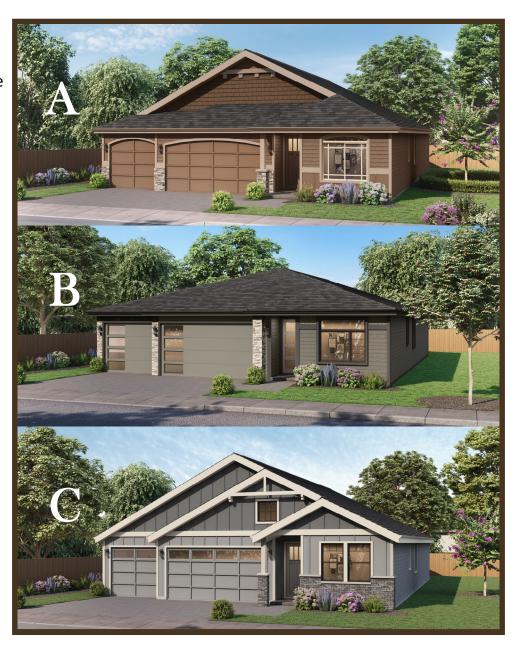

## RANCHSTYLE III

Designed with versatility and **comfort** in mind, the RanchStyle III can be configured to match your individual lifestyle. This ranch plan's standard layout features two spacious dining areas separated by a fully appointed gourmet kitchen overlooking the open concept great room and anchored by a stone fireplace. Or configure your perfect home with one dining area and the optional work from home space with double French doors. The luxurious private primary suite features access to the covered patio. There is also an option to add a soaking tub in the bath. Two secondary bedrooms and a huge three car garage with shop complete this flexible design.