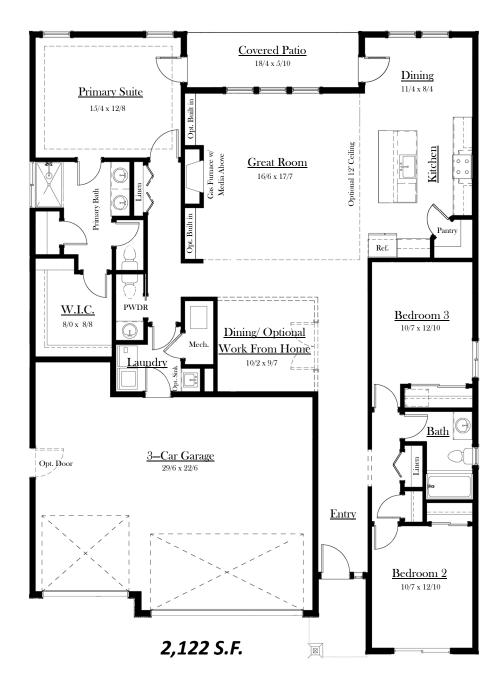

## RANCHSTYLE III

Designed with versatility and **comfort** in mind, the RanchStyle III can be configured to match your individual lifestyle. This ranch plan's standard layout features two spacious dining areas separated by a fully appointed gourmet kitchen overlooking the open concept great room and anchored by a stone fireplace. Or configure your perfect home with one dining area and the optional work from home space with double French doors. The luxurious private primary suite features access to the covered patio. There is also an option to add a soaking tub in the bath. Two secondary bedrooms and a huge three car garage with shop complete this flexible design.