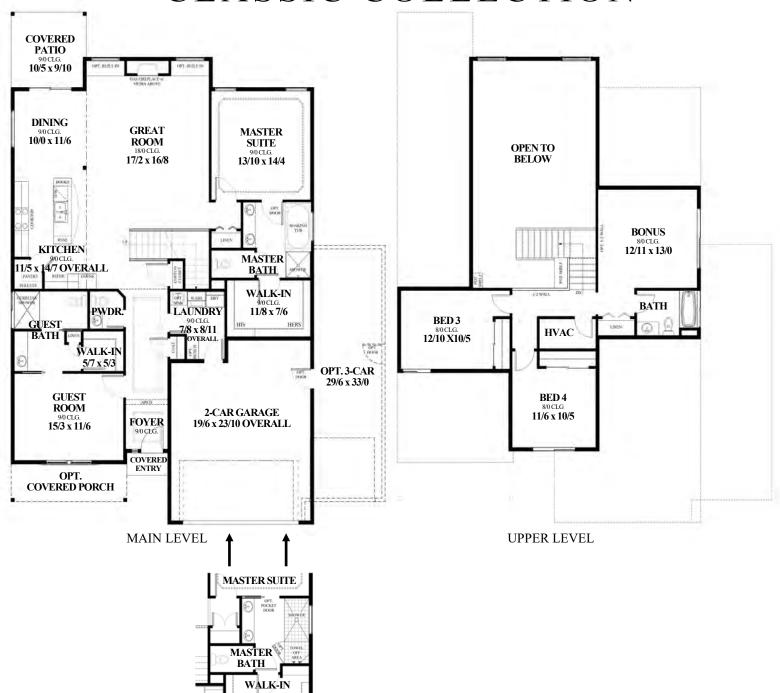

## **KENNEDY**

Base Square Footage = 2627

OPTIONAL SUMMERPLACE SHOWER

# PLEASANT HOLLOW CLASSIC COLLECTION

This fresh, new design boasts all of the elements sought after in multigenerational living. The centerpiece of the main level features an expansive great room with soaring ceilings and towering windows to bring in natural light.

### **CRAFTSMAN**

In addition to the *luxurious main level master suite*, there is also a *wheelchair accessible, fully appointed guest room, perfect for grandma*.

### NORTHWEST TRADITIONAL

The second floor features two additional sleeping rooms and a *spacious bonus room*, offering a perfect hangout for the kids and their friends. An *optional boat bay* in the garage completes this *exciting new design*.