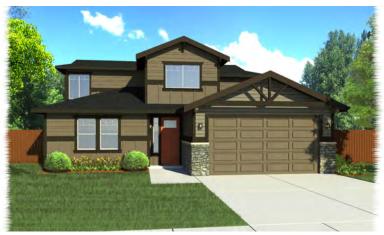

### NORTHWEST TRADITIONAL

The second floor features two additional sleeping rooms and a *spacious bonus room*, offering a perfect hangout for the kids and their friends. An *optional boat bay* in the garage completes this *exciting new design*.