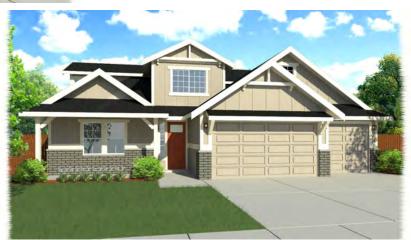

# PLEASANT HOLLOW CLASSIC COLLECTION



## **KENNEDY**

Base Square Footage = 2627

OPTIONAL SUMMERPLACE SHOWER

# PLEASANT HOLLOW CLASSIC COLLECTION

This fresh, new design boasts all of the elements sought after in multigenerational living. The centerpiece of the main level features an expansive great room with soaring ceilings and towering windows to bring in natural light.



### **CRAFTSMAN**



In addition to the *luxurious main level master suite*, there is also a *wheelchair accessible, fully appointed guest room, perfect for grandma*.

### NORTHWEST TRADITIONAL

The second floor features two additional sleeping rooms and a *spacious bonus room*, offering a perfect hangout for the kids and their friends. An *optional boat bay* in the garage completes this *exciting new design*.



### **FARMHOUSE**



# **KENNEDY**



In the spirit of continuous improvement, we reserve the right to make changes to plans, specifications and pricing without notice. Variations in interior and exterior configurations may occur because of normal design criteria and changing building codes. All square footages and room dimensions are approximate only. All illustrations, floor plans and maps are artist's conceptions only and are not intended to be exact depictions of actual site conditions.