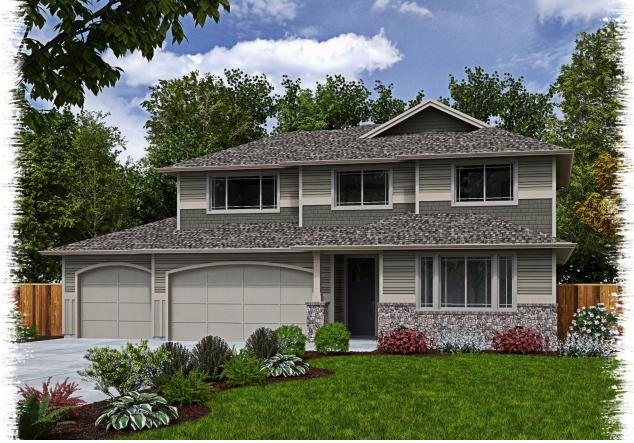

NORTHWEST TRADITIONAL

This new, classically styled traditional 2 story home reflects the highest standards in North West living. Featuring wide open spaces and lots of natural light, this plan also boasts a gorgeous master suite complete with a free standing soaking bathtub, a fully appointed guest bedroom and private bath, and a den, all on the main level. The gourmet island kitchen and oversized dining room both enjoy views to the outdoors adding to the spacious feel. An oversized 3 car garage completes the lower level. Upstairs, you'll find a huge bonus room, as well as two additional bedrooms, and lots of storage space.

NORTHWEST