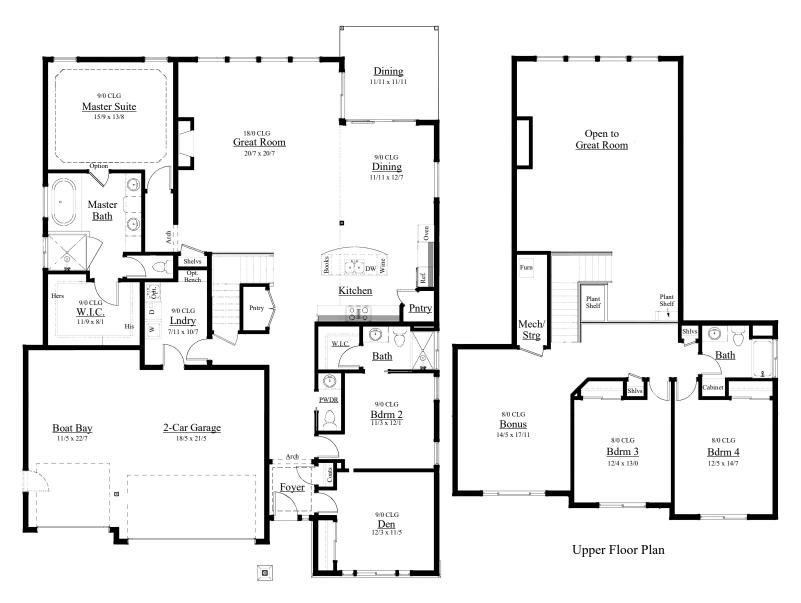

Main Floor Plan

NORTHWEST TRADITIONAL

This new, classically styled traditional 2 story home reflects the highest standards in North West living. Featuring wide open spaces and lots of natural light, this plan also boasts a gorgeous master suite complete with a free standing soaking bathtub, a fully appointed guest bedroom and private bath, and a den, all on the main level. The gourmet island kitchen and oversized dining room both enjoy views to the outdoors adding to the spacious feel. An oversized 3 car garage completes the lower level. Upstairs, you'll find a huge bonus room, as well as two additional bedrooms, and lots of storage space.