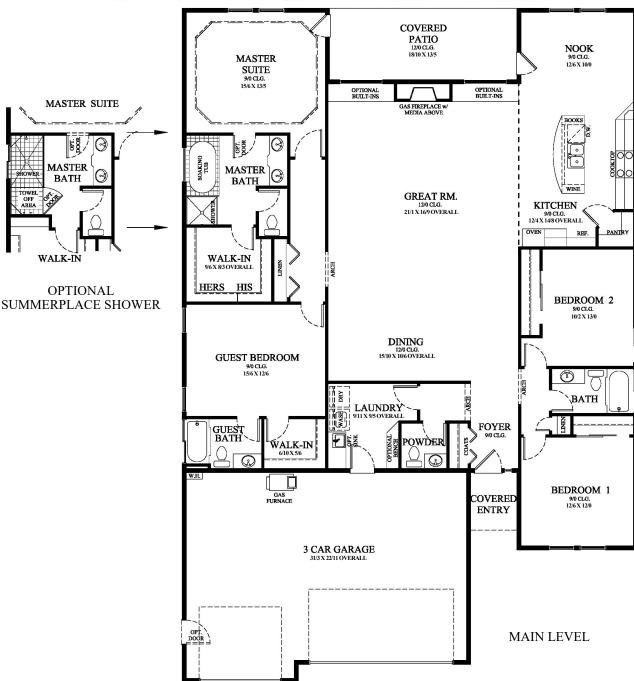

## Taverner Ridge CLASSIC COLLECTION

This *new relaxed* ranch design takes the open great room concept to a whole new level. From the grand entry, you take in the expansive great room and formal dining area with 12' ceilings that are perfectly connected to the gourmet island kitchen and spacious breakfast nook.

## **CRAFTSMAN**

The roomy and well appointed master suite, with it's garden tub and huge walk in closet, also boasts access to the covered back patio. Three additional bedrooms and an option for a full guest bath add to the flexibility of this exciting design. A huge standard three car garage completes this new layout.