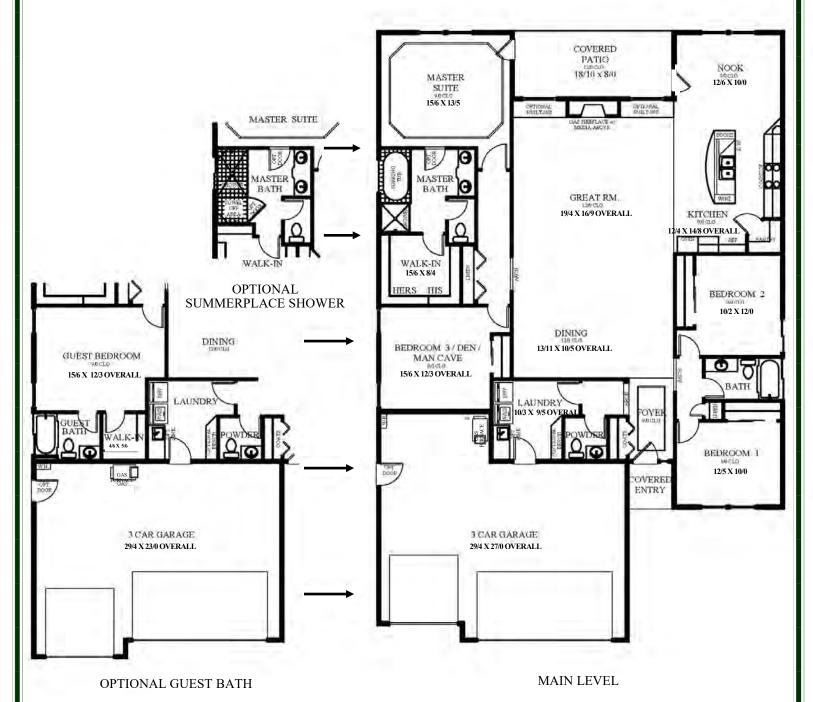

## **TOWNSEND**

Base Square Footage = 2388

All square footages and room sizes are approximate. Plans, prices and specifications are subject to change without notice. This plan is copyrighted and may not be reproduced without permission. Actual patio position may vary based on site conditions.

## PLEASANT HOLLOW CLASSIC COLLECTION

This new relaxed ranch design takes the open great room concept to a whole new level. From the grand entry, you take in the expansive great room and formal dining area with 12' ceilings that are perfectly connected to the gourmet island kitchen and spacious breakfast nook.

**CRAFTSMAN** 

The roomy and well appointed master suite, with it's garden tub and huge walk in closet, also boasts access to the covered back patio. Three additional bedrooms and an option for a full guest bath add to the flexibility of this exciting design. A huge standard three car garage completes this new layout.

NORTHWEST TRADITIONAL (SHOWING GUEST BATH OPTION)

**TOWNSEND** 

Building a Climate of Excellence WA. LIC.# SUMMEH1050N5

In the spirit of continuous improvement, we reserve the right to make changes to plans, specifications and pricing without notice. Variations in interior and exterior configurations may occur because of normal design criteria and changing building codes. All square footages and room dimensions are approximate only. All illustrations, floor plans and maps are artist's conceptions only and are not intended to be exact depictions of actual site conditions.