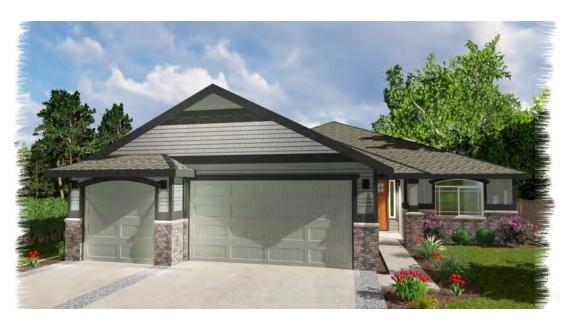

**CRAFTSMAN** 

The roomy and well appointed master suite, with it's garden tub and huge walk in closet, also boasts access to the covered back patio. Three additional bedrooms and an option for a full guest bath add to the flexibility of this exciting design. A huge standard three car garage completes this new layout.