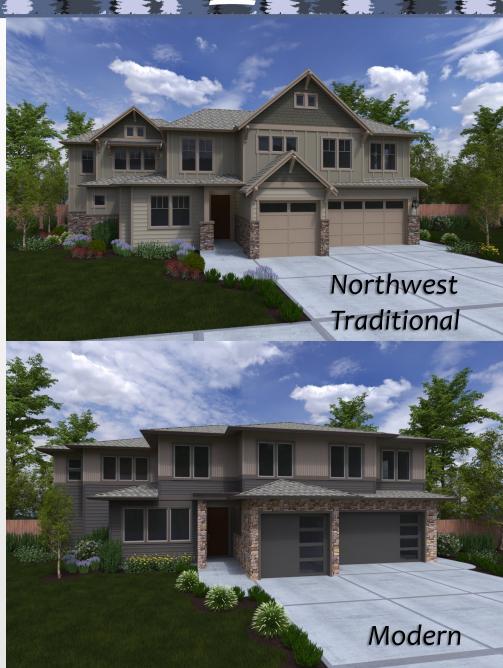

### $oldsymbol{\mathcal{D}}$ esigned specifically for

**Larkspur**, the Palisade offers all of the features that today's luxury homebuyer is looking for. Wrapped up in a choice of front facades offering a three car garage with exciting curb appeal.