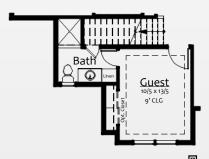

## **Standard Layout**

3325 S.F.

## With Guest Bath

3393 S.F.

Optional Guest Bath

62 S.F.

In the spirit of continuous improvement, we reserve the right to make changes to plans, specifications and pricing without notice. Variations in interior and exterior configurations may occur because of normal design criteria and changing building codes. All square footages and room dimensions are approximate only. All illustrations, floor plans and maps are artist's conceptions only and are not intended to be exact depictions of actual site conditions.