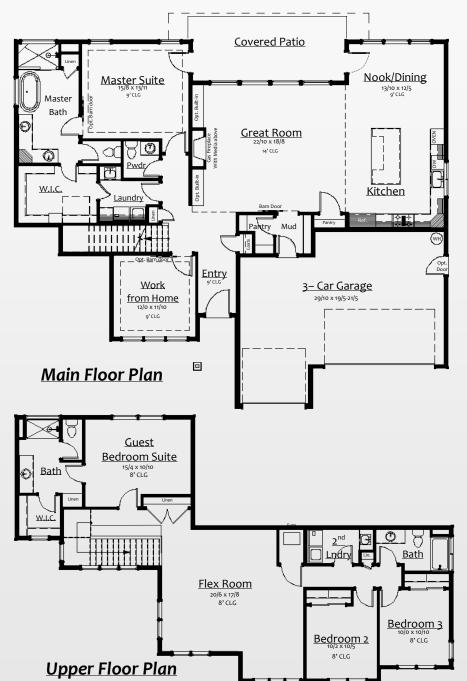

At the heart of this "master on the main" plan, you'll find a huge great room with 14' ceilings and a dramatic stone fireplace. The large, functional island kitchen with it's gourmet appliances, is perfect for preparing those special family meals.

The luxuriously appointed private master suite, featuring a **free standing bathtub**, shares unique connectivity to the main floor pass through laundry room.

For "Work at Home", there's a quiet den/home office with an available optional guest bath. The second floor features a full guest suite, a giant flex room, two additional bedrooms, and a convenient upper laundry room.