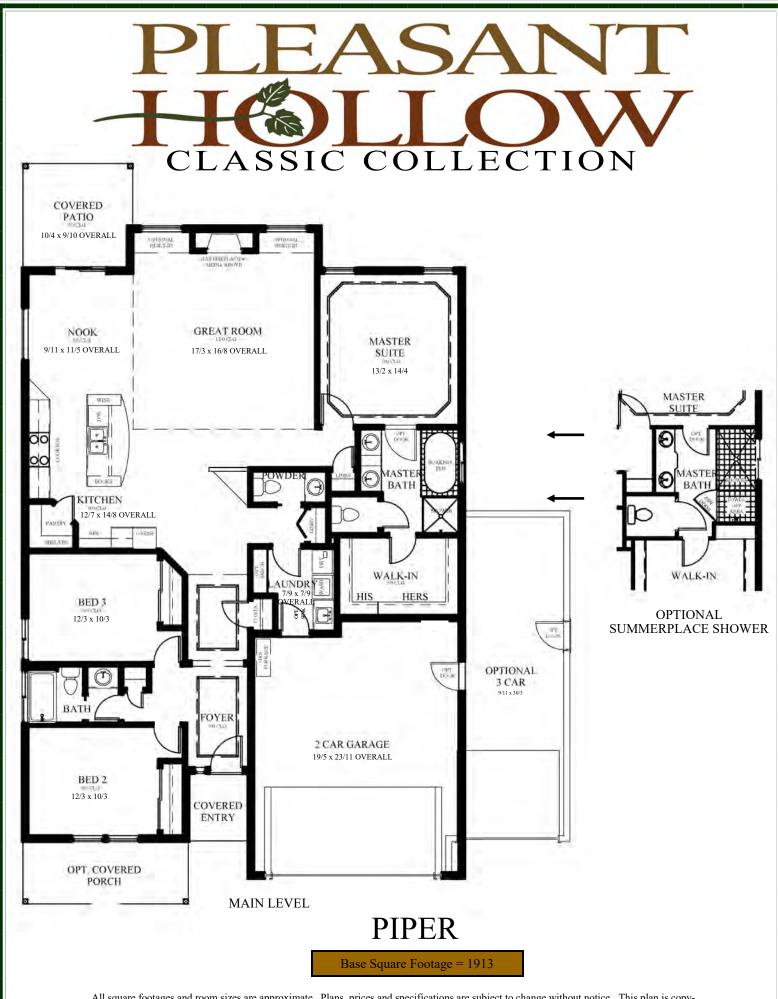

11.22.19

The Piper boasts all of the features that today's discriminating home buyer is looking for. Sized for easy living, the great room concept, with it's gourmet island kitchen makes up the heart and soul of this new and exciting design.

CRAFTSMAN

The *fully appointed master suite* is situated to provide *maximum privacy*. Two additional oversized bedrooms and a *roomy two car garage* complete this new design. There is also an *optional three car garage* available.